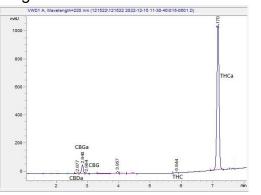

#### Chromatogram

### Jealousy Kush THCa Flower

Sample Submitted: 02-23-20424 Report Date: 02-23-2024

0.14 0.22 28.33

mg/g

1.0

14.8

1.4

2.2

Cannabinoid

Delta-9-THC THCA

**Total Cannabinoids** 

Calculated CBD Yield

Calculated Maximum CBD Yield = CBD + 0.877 \* CBDA

CBDA

CBGA

CBG