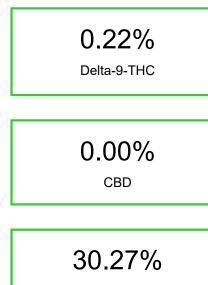

### Jealousy Kush THCa Flower

Sample Submitted: 02-23-20424 Report Date: 02-23-2024

0.14 0.22 28.33

mg/g

1.0

14.8

1.4

2.2

283.3

302.7

0.88

% wt

0.1

1.48

0.14

0.22

28.33

30.27

0.09